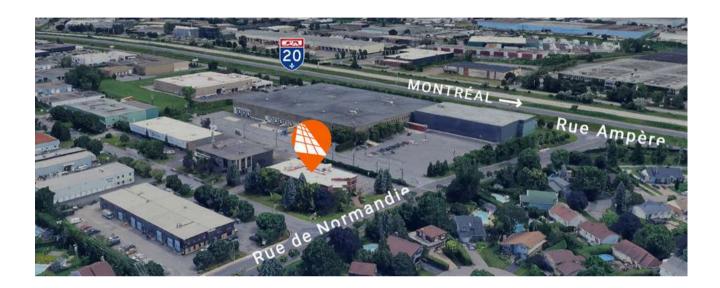

# FOR RENT BOUCHERVILLE

184 de Normandie Street

#### HIGHLIGHTS

- Easily accessible (A20 at 1.2 km, R132 at 4 km and A30 at 6 km)
- Located near many services, banks, cafés, restaurants, etc.
- Office space in a prestigious building, with first-rate amenities
- Elevator
- Owner-occupied (first floor)
- Possible access to a lounge and entertainment room in the basement
- Possible access to a terrace
- Outdoor signage possible (\$)
- Indoor parking available (upon request)