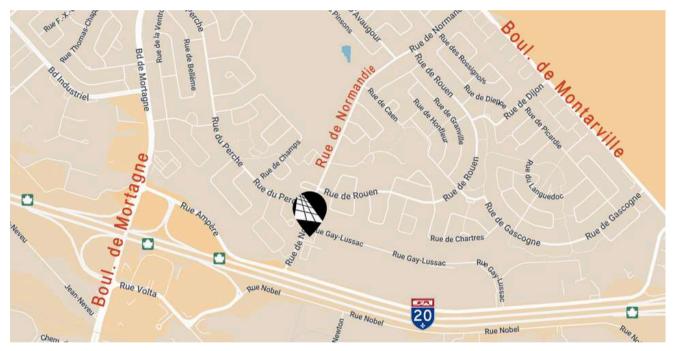

#### HIGHLIGHTS

- Easily accessible (A20 at 1.2 km, R132 at 4 km and A30 at 6 km)
- Located near many services, banks, cafés, restaurants, etc.
- Office space in a prestigious building, with first-rate amenities
- Elevator
- Owner-occupied (first floor)
- Possible access to a lounge and entertainment room in the basement
- Possible access to a terrace
- Outdoor signage possible (\$)
- Indoor parking available (upon request)

#### LOCATION DEMOGRAPHY (5km radius, excluding Montreal) Public Transit 55,722 Residents 61, 83, 85, 185, 683 Main Roads **Daytime Active Population** 79,871 A20, A30, R132 Public Transit Louis-H.-Lafontaine Tunnel (3.5 km) Households 23,899 and Jacques-Cartier Bridge (± 11 km) \$170,868 Average Income/Household Sitewise - Estimated 2025 Statistics