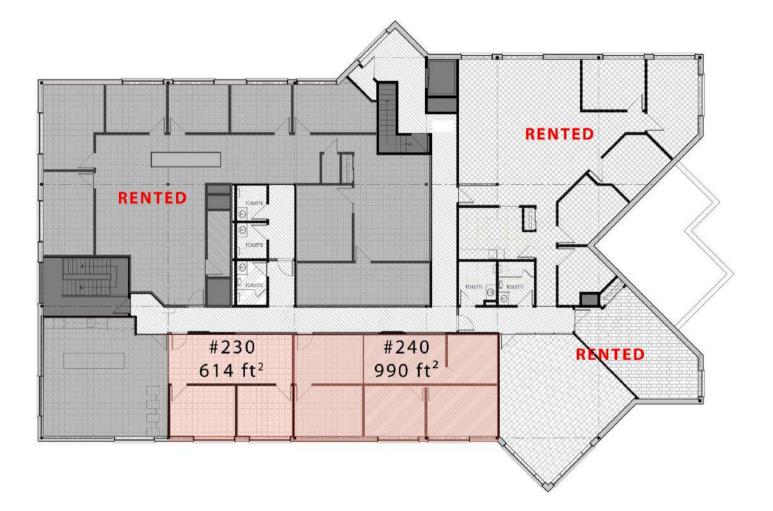

### PLAN - 2<sup>nd</sup> FLOOR

#### OFFICE

614 ft<sup>2</sup> 990 ft<sup>2</sup> *Up to 1, 604 ft<sup>2</sup>* 

Certified Real Estate Broker AEO m.labbe@intercomsi.com

in f 🚿 intercomsi.com

IIIHIFAD

#### **AVAILABLE AREAS**

| 614 ft <sup>2</sup>                       |
|-------------------------------------------|
| 990 ft <sup>2</sup>                       |
| <b>1,604 ft²</b><br>2 <sup>nd</sup> floor |
|                                           |